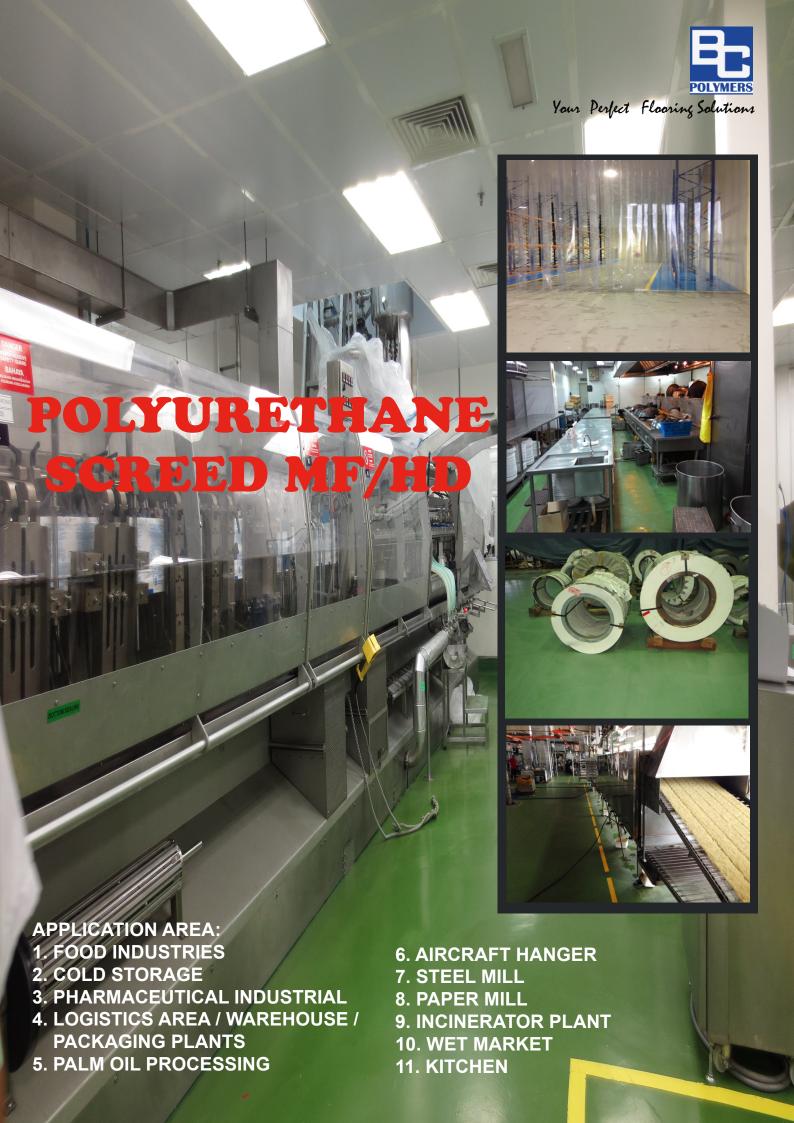

## WHY POLYURETHANE **FLOORING?**

Polyurethane resin floor screeds have a proven track record when it comes to concrete floor surfacing in food related industries. Their service life is exemplary in demanding environments such as chemical processing plants, wet and dry food production, brewing, and engineering industries. Polyurethane floor screeds also have exceptional performance in heavily trafficked areas.

Designed as a practical, robust floor screed, polyurethane flooring systems have extremely good chemical resistance with excellent wear, abrasion and impact resistance. Almost as a bonus the PU screeds can also be steam cleaned unlike many other flooring systems.

A polyurethane floor screed is normally laid at 6 to 12mm thickness. 12mm is usually specified for steam cleaning areas and heavy traffic loadings.

Apply coat self-smooth PU Screed 3mm-6mm for heavy duty PU Screed 6mm-12mm, for wett area and cold area.

The resin floor finish when cured has an easily cleaned, matt appearance and can be produced in an attractive range of colours. The non slip characteristics of the resin screed are ideally suited for wet work areas and personnel safety.