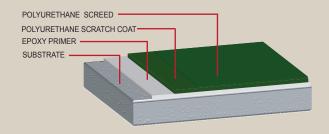

A polyurethane floor screed is normally laid at 6 to 12mm thickness. 12mm is usually specified for steam cleaning areas and heavy traffic loadings.

Apply coat self-smooth PU Screed 3mm-6mm for heavy duty PU Screed 6mm-12mm, for wett area and cold area.

> FAST TURN AROUND >THERMAL SHOCK RESISTANT > SEAMLESS >PERMANENT SLIP-RESISTANCE >EASY-TO-CLEAN >MOISTURE-PROOF >CHEMICAL RESISTANT

**APPLICATION THICKNESS: 3MM-6MM** 

**APPLICATION THICKNESS: 6MM-12MM** 