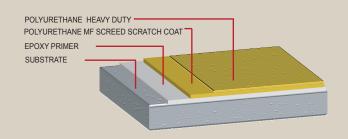

A polyurethane floor screed is normally laid at 6 to 12mm thickness. 12mm is usually specified for steam cleaning areas and heavy traffic loadings.

Apply coat self-smooth PU Screed 3mm-6mm for heavy duty PU Screed 6mm-12mm, for wett area and cold area.

> FAST TURN AROUND >THERMAL SHOCK RESISTANT > SEAMLESS >PERMANENT SLIP-RESISTANCE >EASY-TO-CLEAN >MOISTURE-PROOF >CHEMICAL RESISTANT

**APPLICATION THICKNESS: 3MM-6MM** 

**APPLICATION THICKNESS: 6MM-12MM** 